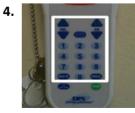

| SURFACES (Refer to pictures below)                 | ATP MEASUREMENT (RLU) |
|----------------------------------------------------|-----------------------|
| 1. Overbed Table - swab lower edge/drawer          |                       |
| 2. Bed Rail - swab midway, near controls           |                       |
| 3. Toilet Flush Handle - swab around the handle    |                       |
| 4. TV Remote/Call Bell - swab over control buttons |                       |
| 5. Inside bathroom door knob - swab side portion   |                       |