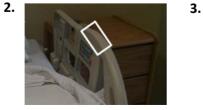

| SURFACES (Refer to pictures below)                 | ATP MEASUREMENT (RLU) |
|----------------------------------------------------|-----------------------|
| 1. Overbed Table - swab lower edge/drawer          |                       |
| 2. Bed Rail - swab midway, near controls           |                       |
| 3. Toilet Flush Handle - swab around the handle    |                       |
| 4. TV Remote/Call Bell - swab over control buttons |                       |
| 5. Inside bathroom door knob - swab side portion   |                       |