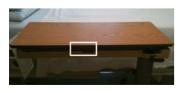

| SURFACES (Refer to pictures below)                 | ATP MEASUREMENT (RLU) |
|----------------------------------------------------|-----------------------|
| 1. Overbed Table - swab lower edge/drawer          |                       |
| 2. Bed Rail - swab midway, near controls           |                       |
| 3. Toilet Flush Handle - swab around the handle    |                       |
| 4. TV Remote/Call Bell - swab over control buttons |                       |
| 5. Inside bathroom door knob - swab side portion   |                       |