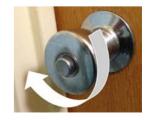

| SURFACES (Refer to pictures below)                 | ATP MEASUREMENT (RLU) |
|----------------------------------------------------|-----------------------|
| 1. Overbed Table - swab lower edge/drawer          |                       |
| 2. Bed Rail - swab midway, near controls           |                       |
| 3. Toilet Flush Handle - swab around the handle    |                       |
| 4. TV Remote/Call Bell - swab over control buttons |                       |
| 5. Inside bathroom door knob - swab side portion   |                       |